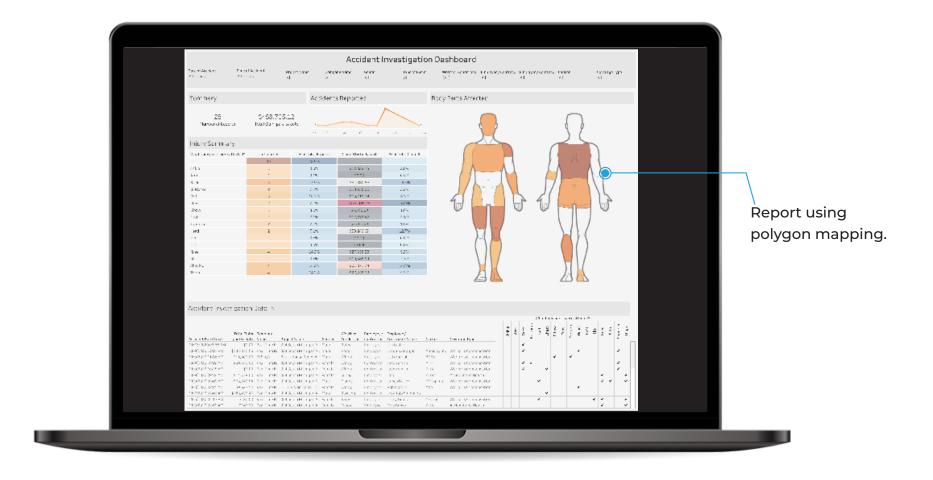

# **Comprehensive Risk Management**

Total connectivity and visibility into your workplace's health, safety, and sustainability data



Mobile Devices makes it easy to perform observations, assign issues, capture safety talks and access critical files from wherever people work







Unprecedented analytic reporting provides insights in real time to all levels of the organization

# **Daily Report Dashboard**



# **Incident and Accident Reporting**



## **Lessons Learned**

Become a learning organization by leveraging the knowledge from your employees



**Incentive Programs** 

**Employee engagement** 



# **Programmatic Reporting**





# **Employee Health**

Monitor the health of your employees in real time

Quick checks provide a high-level overview of compliance









#### **Certificate of Insurance**

#### Track expiration dates



# **Risk Registers**

Track and monitor project and program risk by all stakeholders

Pulldowns to help filter the data set



# Specific Analytics by Region, Division, Project

Custom views for everyone within the organization

Receive email notifications



## **Track Goals in Real-Time**

Personalize with your brand



Goals

# **Trend Leading Indicators**

Measure leading indicators and deter