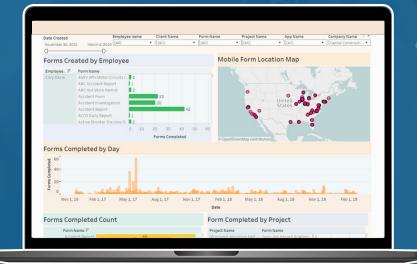

Unprecedented analytic reporting provides insights in real time to all levels of the organization

# Specific Analytics by Region, Division, Project

Custom views for everyone within the organization

Receive email notifications