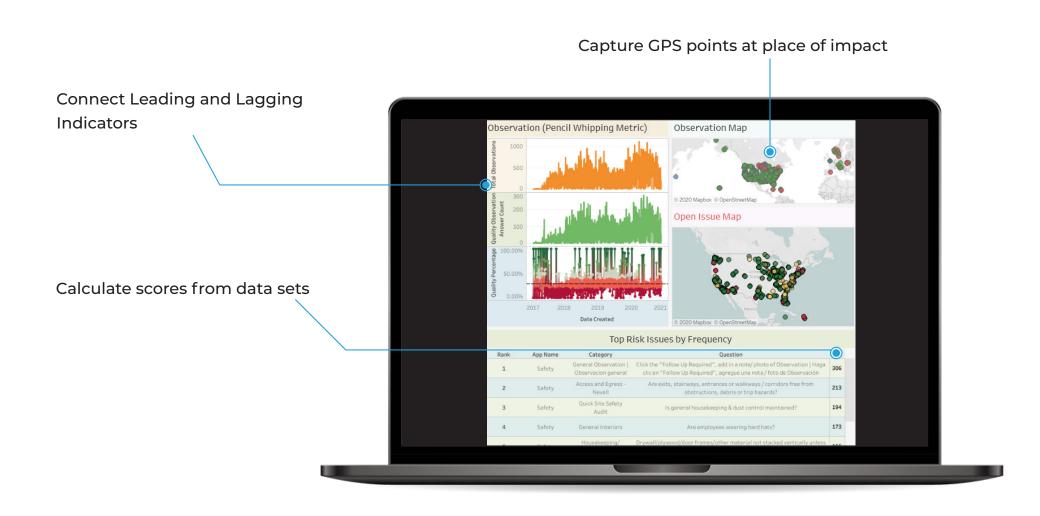

# **Trend Leading Indicators**

Measure leading indicators and determine what policies and training are required to reduce the risk throughout the organization

## **Measure Time to Close Issues**

The shorter the time to close issues, the lower the risk to the organization

Be alerted when things are about to expire