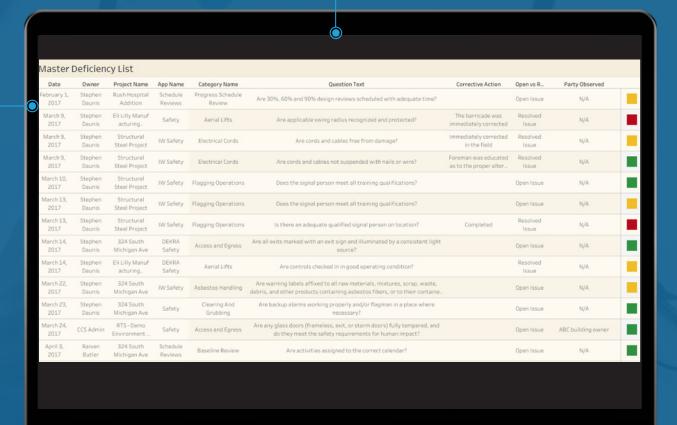

# **Risk Registers**

Track and monitor project and program risk by all stakeholders

Pulldowns to help filter the data set

#### **Tabulate Data**

Filter data then download into excel or CSV

Download data (excel, image, ppt, pdf)

Take control of your own data