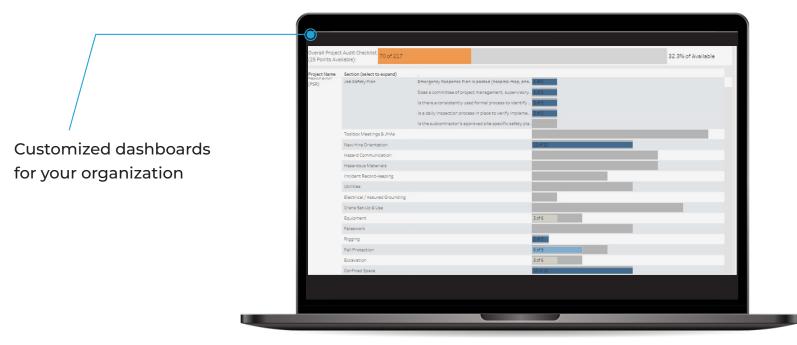

#### **Custom Dashboards**

Client is billed for work.

RTRS works with companies to develop custom dashboards for their organization usually within 7 days.

RTRS works with clients to develop dashboard requirements.

RTRS provides hard price to develop custom dashboard (~\$100-\$1,000 per dashboard)

Dashboard is developed and tested with client.

We believe that a safety management system should adapt to you — not the other way around