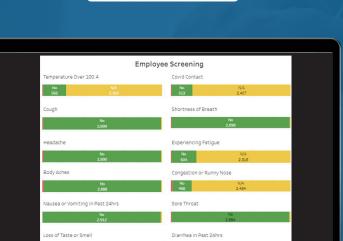

# **Employee Health**

Monitor the health of your employees in real time

Quick checks provide a high-level overview of compliance