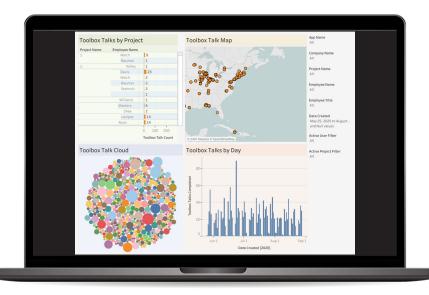

# **Safety Meetings**

Track all participants in safety meetings at any time

Tracks all participants, even people outside your company