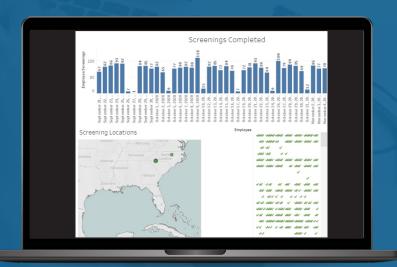

# Specific Analytics by Region, Division, Project

Custom views for everyone within the organization

Receive email notifications