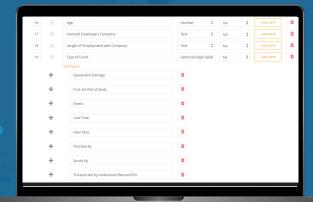

# **Risk Registers**

Track and monitor project and program risk by all stakeholders

Pulldowns to help filter the data set

# Specific Analytics by Region, Division, Project

Custom views for everyone within the organization

Receive email notifications