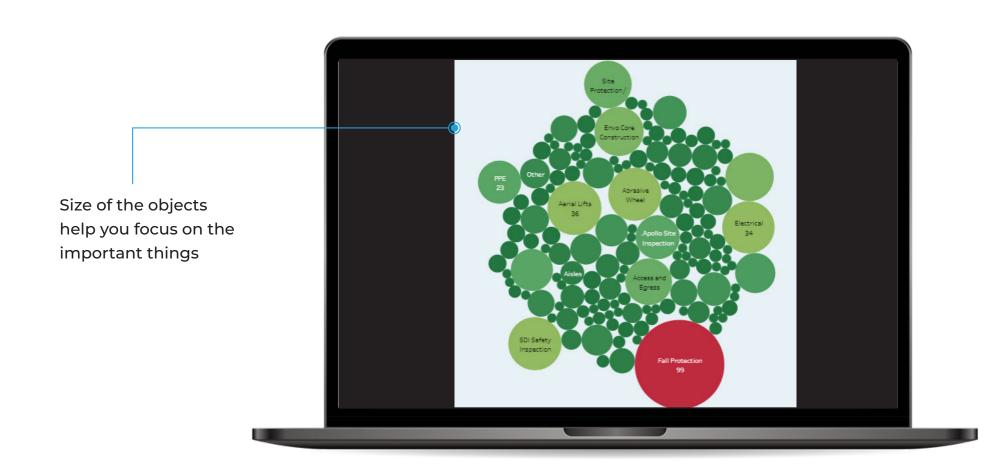

## **Word Clouds**

Use different business intelligence tools to showcase data in presentations and reporting