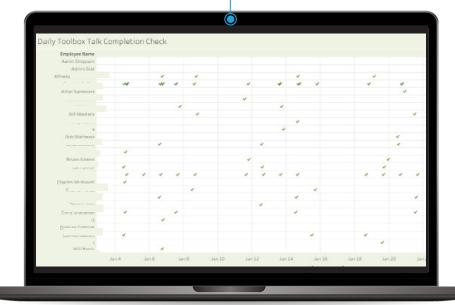

# **Safety Meetings**

Track all participants in safety meetings at any time

Tracks all participants, even people outside your company

# **DART Reporting Made Easy**

**Government Reporting** 