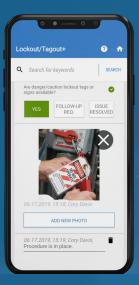

# **Comprehensive Risk Management**

Total connectivity and visibility into your workplace's health, safety, and sustainability data

Mobile Devices makes it easy to perform observations, assign issues, capture safety talks and access critical files from wherever people work