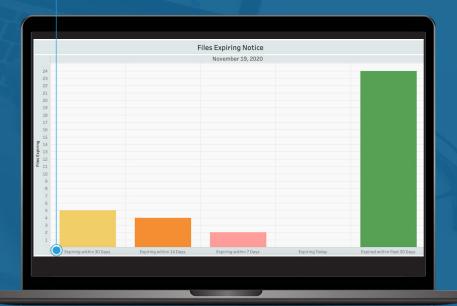

lize with your brand



Goals

# **Trend Leading Indicators**

Measure leading indicators and determine what policies and training are required to reduce the risk throughout the organization



# **Predictive Modeling**

Develop algorithms to track critical risk measures throughout the organization



## **Prioritize**

Capture data now that will drive future business decisions



#### **Tabulate Data**

Filter data then download into excel or CSV

Download data (excel, image, ppt, pdf)

Take control of your own data



## **Word Clouds**

Use different business intelligence tools to showcase data in presentations and reporting



## **Measure Time to Close Issues**

The shorter the time to close issues, the lower the risk to the organization



Be alerted when things are about to expire



# **Safety Meetings**

Track all participants in safety meetings at any time



Tracks all participants, even people outside your company



# **DART Reporting Made Easy**



**Government Reporting** 

#### **Custom Dashboards**

Client is billed for work.

RTRS works with companies to develop custom dashboards for their organization usually within 7 days.

RTRS works with clients to develop dashboard requirements.



RTRS provides hard price to develop custom dashboard (~\$100-\$1,000 per dashboard)

Dashboard is developed and tested with client.

We believe that a safety management system should adapt to you — not the other way around



For more information,
Visit us @ www.rtrs.co
OR