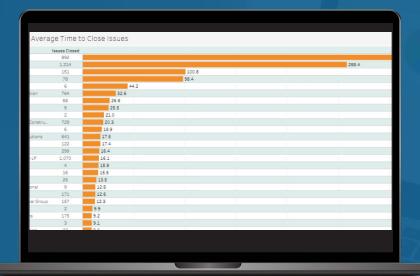

## **Measure Time to Close Issues**

The shorter the time to close issues, the lower the risk to the organization

Be alerted when things are about to expire