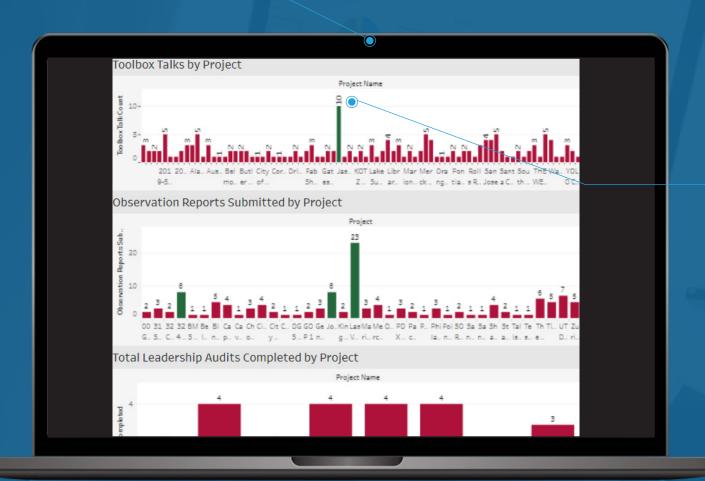

# **Safety Meetings**

Track all participants in safety meetings at any time

Tracks all participants, even people outside your company