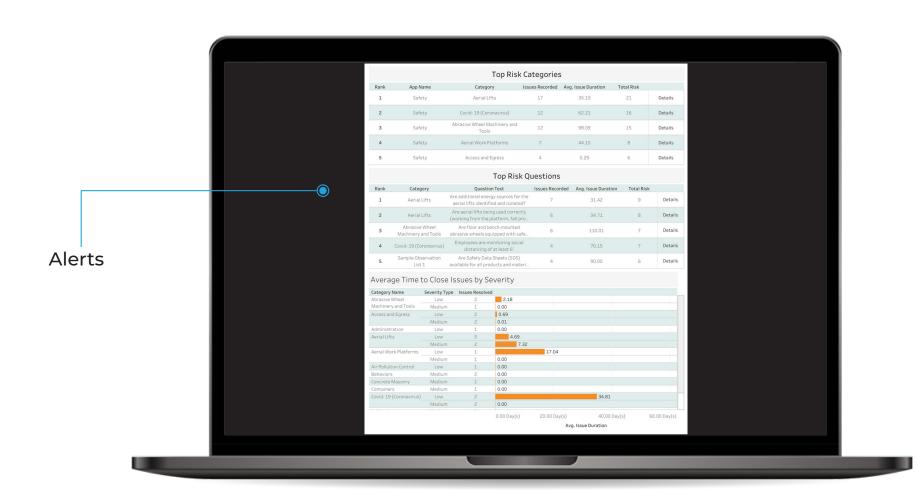

# **Risk Registers**

Track and monitor project and program risk by all stakeholders

Pulldowns to help filter the data set

## **Measure Time to Close Issues**

The shorter the time to close issues, the lower the risk to the organization

Be alerted when things are about to expire