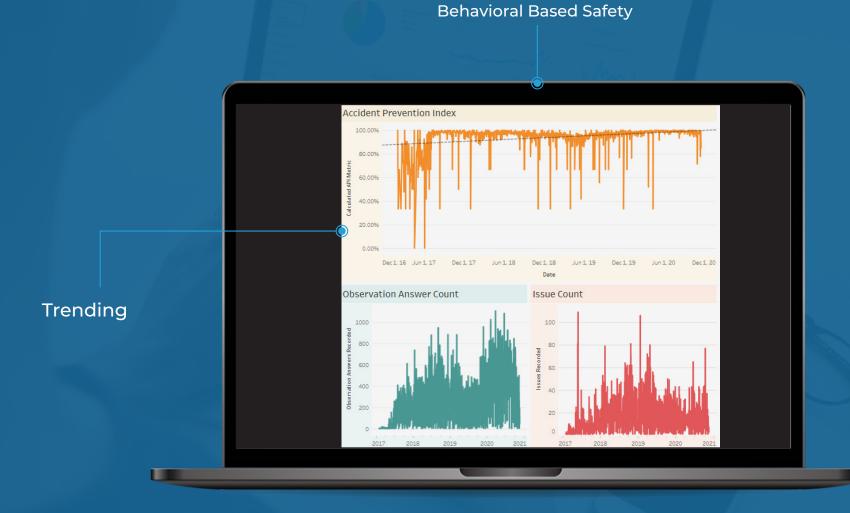

# **Trend Leading Indicators**

Measure leading indicators and determine what policies and training are required to reduce the risk throughout the organization