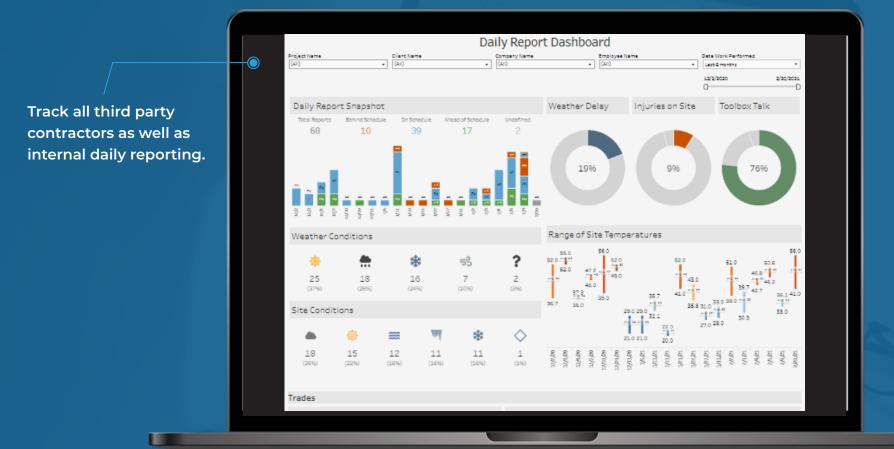

# **Comprehensive Risk Management**

Total connectivity and visibility into your workplace's health, safety, and sustainability data



Mobile Devices makes it easy to perform observations, assign issues, capture safety talks and access critical files from wherever people work







Unprecedented analytic reporting provides insights in real time to all levels of the organization

# **Daily Report Dashboard**



# **Incident and Accident Reporting**



## **Lessons Learned**

Become a learning organization by leveraging the knowledge from your employees



**Incentive Programs** 

**Employee engagement** 



# **Programmatic Reporting**





# **Employee Health**

Monitor the health of your employees in real time

Quick checks provide a high-level overview of compliance









#### **Certificate of Insurance**

#### Track expiration dates



# **Risk Registers**

Track and monitor project and program risk by all stakeholders

Pulldowns to help filter the data set



# Specific Analytics by Region, Division, Project

Custom views for everyone within the organization

Receive email notifications



## **Track Goals in Real-Time**

Personalize with your brand



Goals

# **Trend Leading Indicator