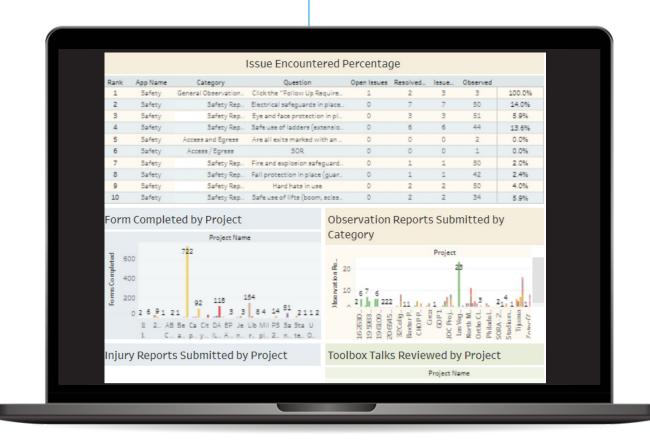

# **Programmatic Reporting**

## **Measure Time to Close Issues**

The shorter the time to close issues, the lower the risk to the organization

Be alerted when things are about to expire