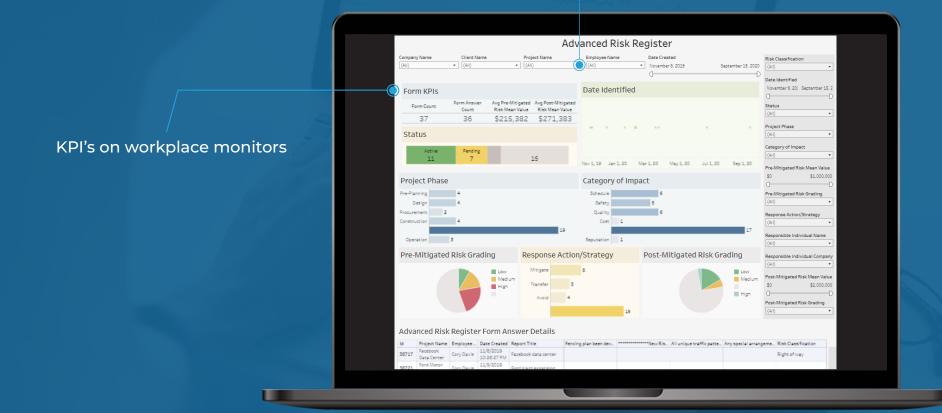

# **Risk Registers**

Track and monitor project and program risk by all stakeholders

Pulldowns to help filter the data set

# Specific Analytics by Region, Division, Project

Custom views for everyone within the organization

Receive email notifications