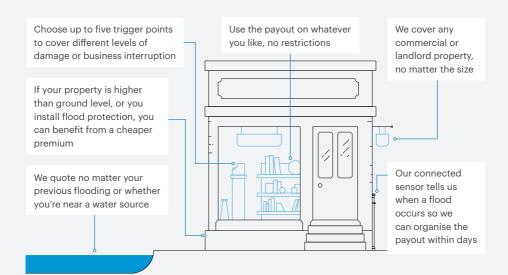

## **Flexible**

Control your trigger depths and payout values or even make your premium cheaper by raising stock or installing flood defences

## Select:

choose the trigger depths and their payout values for your cover 02

## Install:

our engineers pay a visit and install a mobile-connected sensor 03

# Settle:

when a flood reaches the agreed depth, we organise payout