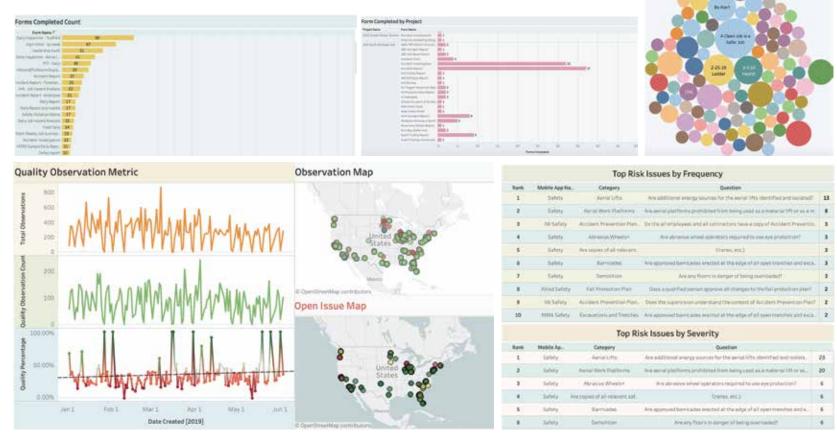

# **BUSINESS INTELLIGENCE**

- » OVER 75 EXECUTIVE DASHBOARDS
- » UNPRECENTED REPORTING
- » QUICKLY DRILL INTO CRITICAL DATA

» SORT BY FARMS, EMPLOYEES AND DIVISIONS

Safety Meetings Cloud

- » TRANSPARENCY AND ACCOUNTABILITY
- » SETUP ALERTS AND NOTIFICATIONS

#### **MOBILE FORMS**

150 FORM TEMPLATES: ACCIDENT REPORT, BULL RECORD, INCIDENT REPORT, ETC

OVER 30 BUILT IN FEATURES TO DRILL DOWN INTO INSIGHTFUL ANALYTICS

#### **AUDITS**

**OCUMENT ALL ISSUES WITH PHOTOS,** NOTES, PARTY OBSERVED AND SEVERITY

**ASSIGN ISSUES BETWEEN INTERNAL AND EXTERNAL PARTIES** 