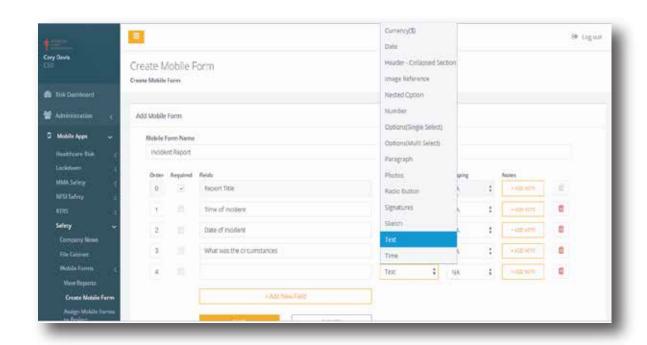

**ELIMINATE YOUR PAPER** FORMS WITH OUR MOBILE FORM CREATOR

100+ BEST PRACTICE PROCEDURES AVAILABLE TO HELP BUILD YOUR SAFETY PROGRAM

APP DOES NOT REQUIRE INTERNET **SERVICE- WORKS OFFLINE** 

#### **MOBILE FORMS**

150 FORM TEMPLATES: ACCIDENT REPORT, BULL RECORD, INCIDENT REPORT, ETC

OVER 30 BUILT IN FEATURES TO DRILL DOWN INTO INSIGHTFUL ANALYTICS