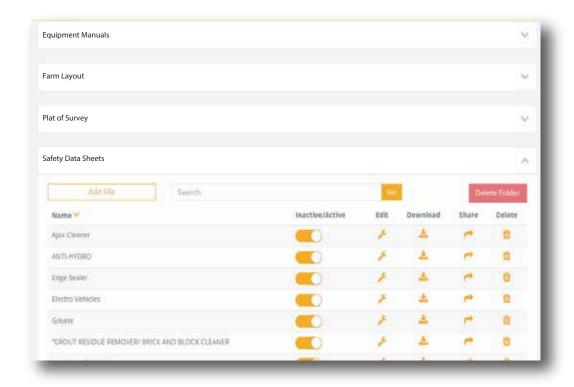

- » ASSIGN ISSUES BETWEEN INTERNAL AND EXTERNAL PARTIES
- » TRACK MOBILE ANALYTICS
- » COMBINE OBSERVATIONS FROM MULTIPLE SITES INTO ONE REPORT
- » MOBILE FILE CABINET ELIMINATES ALL PAPER ON THE FARM
- » LEARNING MANAGEMENT SYSTEM
- » ANALYTICS TO KNOCK YOUR SOCKS OFF