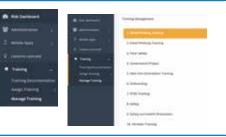

#### LEARNING MANAGEMENT SYSTEM

CREATE TRAINING TOPICS AND ASSIGN TO EMPLOYEES

GENERATE A CERTIFICATE OF COMPLETION

UPLOAD POWERPOINTS, PDF, VIDEOS, AND MORE

MANAGE THROUGH ANALYTICS
AND ALERTS

DESIGN QUIZZES, SCORES RESULTS (PASS/FAIL)

CREATE TRAINING TOPICS, UPLOAD VIDEOS AND DOCUMENTS, ASSIGN TRAINING TO EMPLOYEES, TRACK RESULTS, GENERATE TRAINING CERTIFICATES, BE ALERTED BEFORE THEY EXPIRE!

TRAINING DOCUMENTS CAN BE CREATED IN SPANISH OR ENGLISH