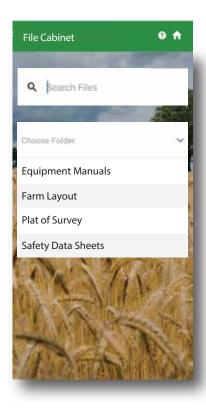

- » ASSIGN ISSUES BETWEEN INTERNAL AND EXTERNAL PARTIES
- » TRACK MOBILE ANALYTICS
- » COMBINE OBSERVATIONS FROM MULTIPLE SITES INTO ONE REPORT
- » MOBILE FILE CABINET ELIMINATES ALL PAPER ON THE FARM
- » LEARNING MANAGEMENT SYSTEM
- » ANALYTICS TO KNOCK YOUR SOCKS OFF