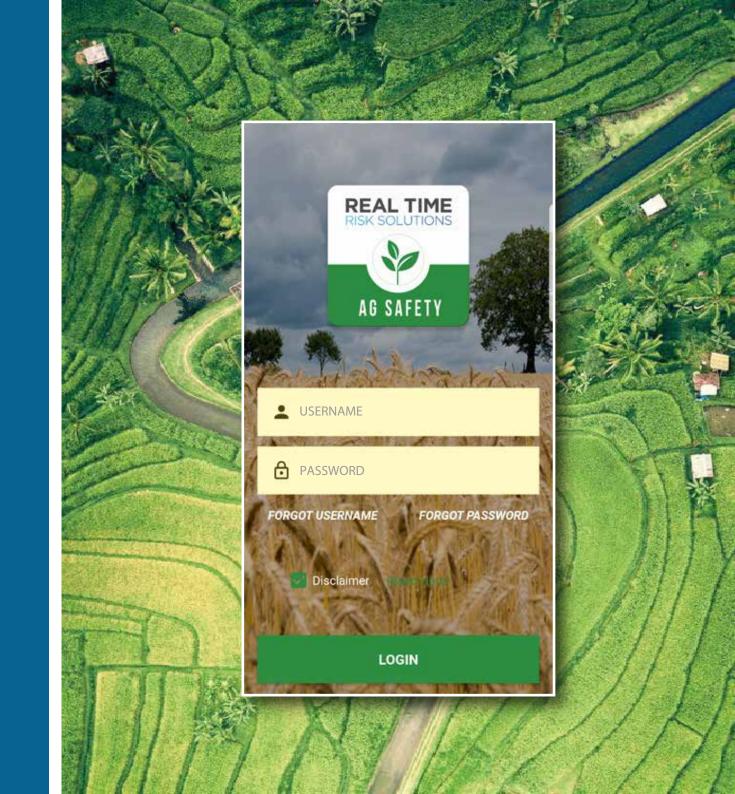

#### AGRICULTURE SAFETY

"IN 2016, 417 FARMERS AND FARM WORKERS DIED FROM A WORK-RELATED INJURY IN THE U.S."

ALL IN THE PALM OF YOUR HAND

ALL FIELD PERSONNEL
HAVE CUSTOMIZED
EXPERIENCE WITH ONLY
THEIR CRITICAL
DOCUMENTS

TRACK INDIVIDUAL
PERFORMANCE AGAINST
GOALS

COMBINE SITE VISITS
INTO A SINGLE REPORT
WHICH CAN BE EMAILED
TO ALL PARTIES

QUICKLY MONITOR, TRACK AND CLOSE OPEN ISSUES

INNOVATIVE
SUGGESTION BOX FOR
ALL EMPLOYEES

TOLL FREE NUMBER AND EMAIL SUPPORT REAL TIME COMPLIANCE **INCLUDING GAP AND GHP CERTIFICATION** 

150+SAFETY MEETINGS IN THE LIBRARY, CAPTURE SIGNATURES IN THE FIELD

"DRAG AND DROP" FILES INTO A WEBSITE FOLDER AND VIEW THEM FROM ANY MOBILE DEVICE

**ELIMINATE YOUR PAPER** FORMS WITH OUR MOBILE FORM CREATOR

100+ BEST PRACTICE PROCEDURES AVAILABLE TO HELP BUILD YOUR SAFETY PROGRAM

APP DOES NOT REQUIRE INTERNET **SERVICE- WORKS OFFLINE** 