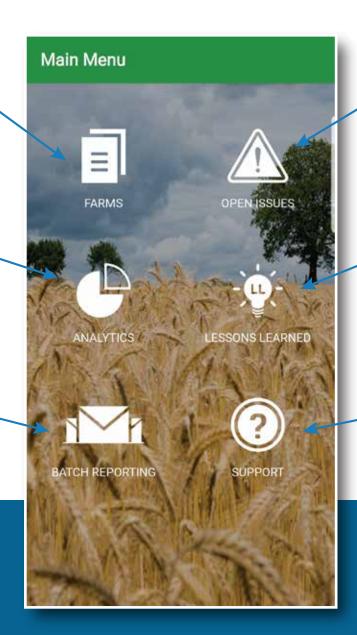

#### AGRICULTURE SAFETY

"IN 2016, 417 FARMERS AND FARM WORKERS DIED FROM A WORK-RELATED INJURY IN THE U.S."

ALL IN THE PALM OF YOUR HAND

ALL FIELD PERSONNEL
HAVE CUSTOMIZED
EXPERIENCE WITH ONLY
THEIR CRITICAL
DOCUMENTS

TRACK INDIVIDUAL
PERFORMANCE AGAINST
GOALS

COMBINE SITE VISITS
INTO A SINGLE REPORT
WHICH CAN BE EMAILED
TO ALL PARTIES

QUICKLY MONITOR, TRACK AND CLOSE OPEN ISSUES

INNOVATIVE
SUGGESTION BOX FOR
ALL EMPLOYEES

TOLL FREE NUMBER AND EMAIL SUPPORT REAL TIME COMPLIANCE **INCLUDING GAP AND GHP CERTIFICATION** 

150+SAFETY MEETINGS IN THE LIBRARY, CAPTURE SIGNATURES IN THE FIELD

"DRAG AND DROP" FILES INTO A WEBSITE FOLDER AND VIEW THEM FROM ANY MOBILE DEVICE

**ELIMINATE YOUR PAPER** FORMS WITH OUR MOBILE FORM CREATOR

100+ BEST PRACTICE PROCEDURES AVAILABLE TO HELP BUILD YOUR SAFETY PROGRAM

APP DOES NOT REQUIRE INTERNET **SERVICE- WORKS OFFLINE** 